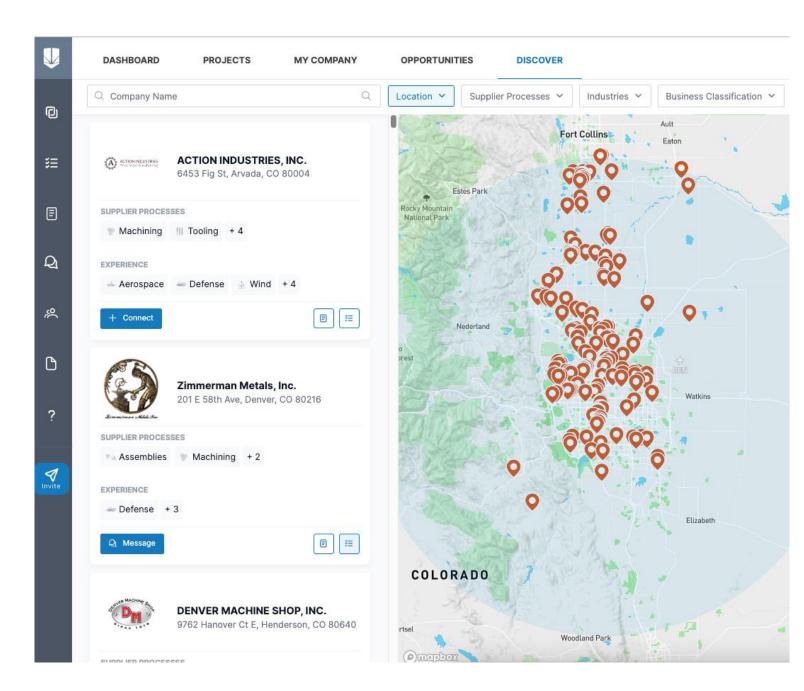

#### **SMART SUPPLIER SEARCH**

## CREATING A RELIABLE SUPPLIER NETWORK IS MORE IMPORTANT THAN EVER

of companies experienced transportation/logistics issues that impacted production