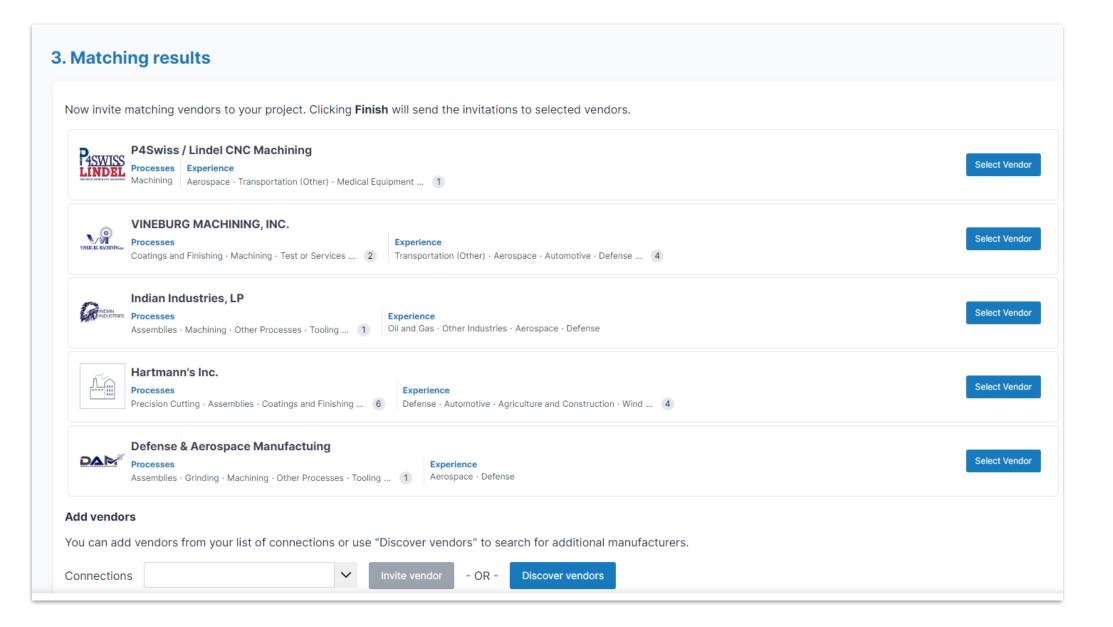

#### **SMART SUPPLIER SEARCH**

### **COMPARING ON ALL FRONTS**

| Project | S                                                      |                                                                   |                                                                    |
|---------|--------------------------------------------------------|-------------------------------------------------------------------|--------------------------------------------------------------------|
| 2       | 2. Select sourcing criteria                            |                                                                   |                                                                    |
|         | Project location                                       |                                                                   |                                                                    |
|         | Enter the location for your project.                   |                                                                   |                                                                    |
|         | 715 Vermillion Drive Northeast, Leesburg, VA 20176     |                                                                   |                                                                    |
|         |                                                        |                                                                   |                                                                    |
|         | Required processes                                     |                                                                   |                                                                    |
|         | Select at least one process required for your project. |                                                                   |                                                                    |
|         | Additive                                               | Ranking Priority                                                  |                                                                    |
|         | Assemblies                                             | Order criteria top to bottom, most to least important. Toggle off | f criteria that should not be considered in your vendor selection. |
|         | Castings and Moldings                                  | Industry Experience                                               |                                                                    |
|         | Coatings and Finishing                                 | Geographical Proximity                                            |                                                                    |
|         | Forging                                                | Quality Certification                                             |                                                                    |
|         | Grinding                                               | Manufacturing Capability                                          |                                                                    |
|         |                                                        | Supplier Diversity                                                |                                                                    |